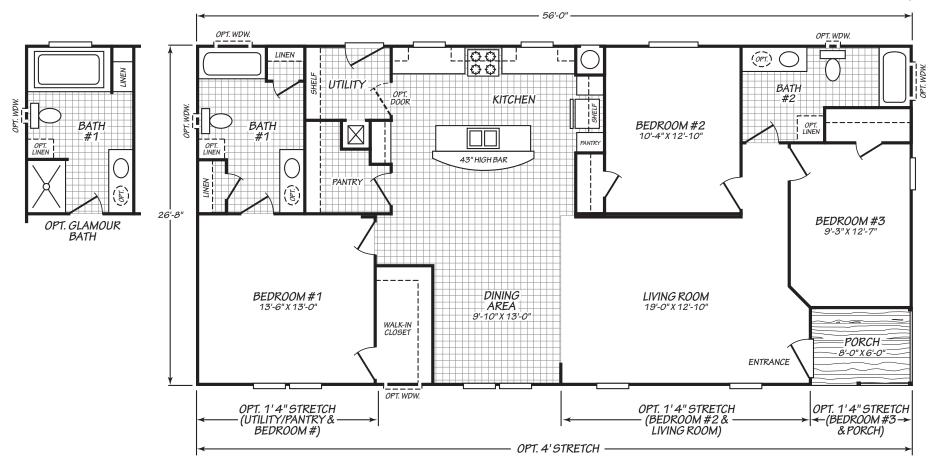

## Monarch

Canyon Lake Series

1,492 SQ. FT. (Approximate) 3 Bedroom, 2 Bath

Last Updated: 10-11-24