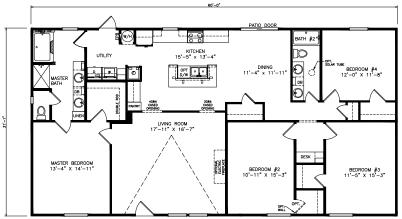

## **Montez**

Classic Series - Multi Section

1,865 SQ. FT. (Approximate) 3 Bedrooms, 2 Baths

Last Updated: 6-17-21