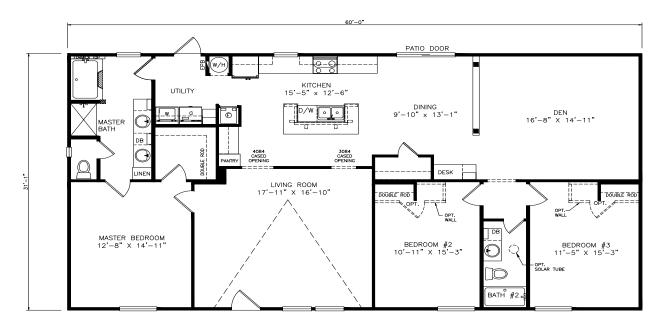

## **Montez**

Classic Series - Multi Section

1,865 SQ. FT. (Approximate) 3 Bedrooms, 2 Baths

Last Updated: 6-17-21