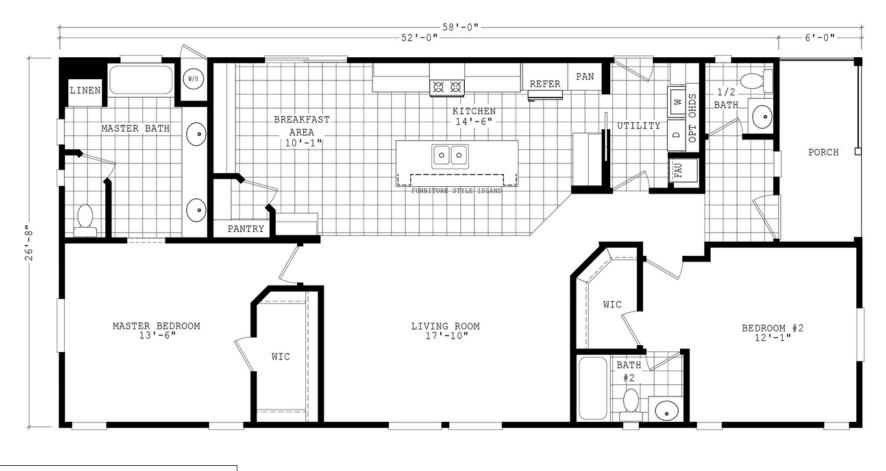

## Morenci

## Durango Porch Series

1,546 SQ. FT. (Approximate) 2 Bedroom, 2.5 Bath

Last Updated: 3-29-22

MANUFACTURED BY

Cavco

Χ\_

**THE HOME OUTLET** 890 N. Arizona Ave. Chandler, AZ 85225