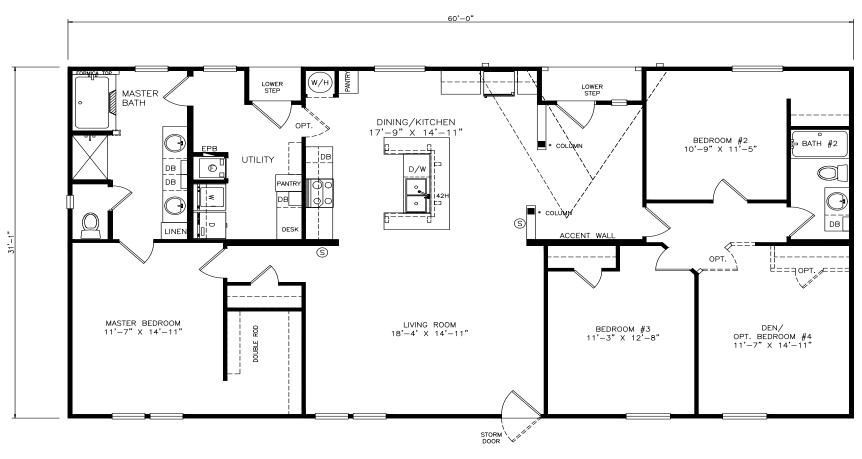

## **Morton**

Classic Series - Multi Section

1,865 SQ. FT. (Approximate) 3 Bedrooms, 2 Baths

Last Updated: 6-17-21