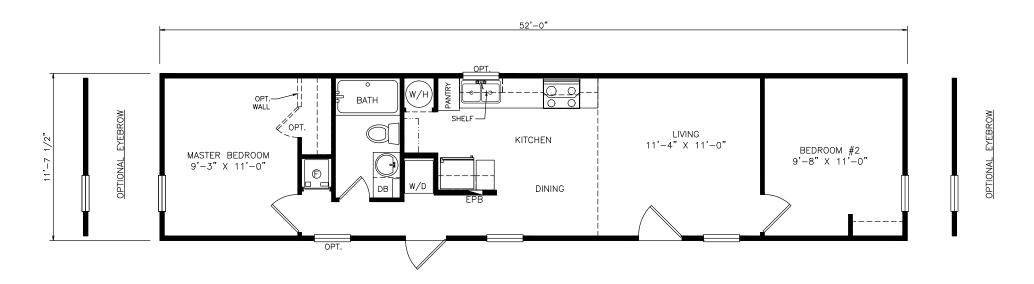

## Mosier

Select Series - Single Section

608 SQ. FT. (Approximate) 2 Bedrooms, 1 Bath

Last Updated: 6-18-21

OPT. DISHWASHER CONFIGURATION

THE HOME OUTLET

890 N. Arizona Ave. Chandler, AZ 85225

TheHomeOutletAZ.com | 1-800-965-5401