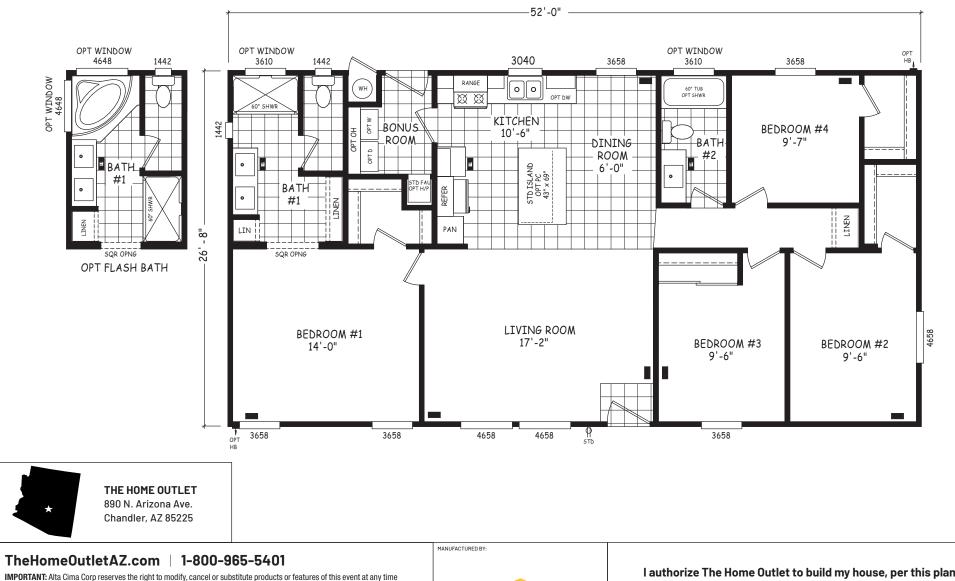

## Moyie

## **Edge Series**

1,387 SQ. FT. (Approximate) 4 Bedroom, 2 Bath

Last Updated: 8-22-22

**IMPORTANT:** Alta Cima Corp reserves the right to modify, cancel or substitute products or features of this event at any time without prior notice or obligation. Pictures and other promotional materials are representative and may depict or contain floor plans, square footages, elevations, options, upgrades, extra design features, decorations, floor coverings, specialty light fixtures, custom paint and wall coverings, window treatments, landscaping, sound and alarm systems, furnishings, appliances, and other designer/decorator features and amenities that are not included as part of the home and/or may not be available at all locations. Home, pricing and community information is subject to change, and homes to prior sale, at any time without notice or obligation. ©2020 Alta Cima Corp. All rights reserved.