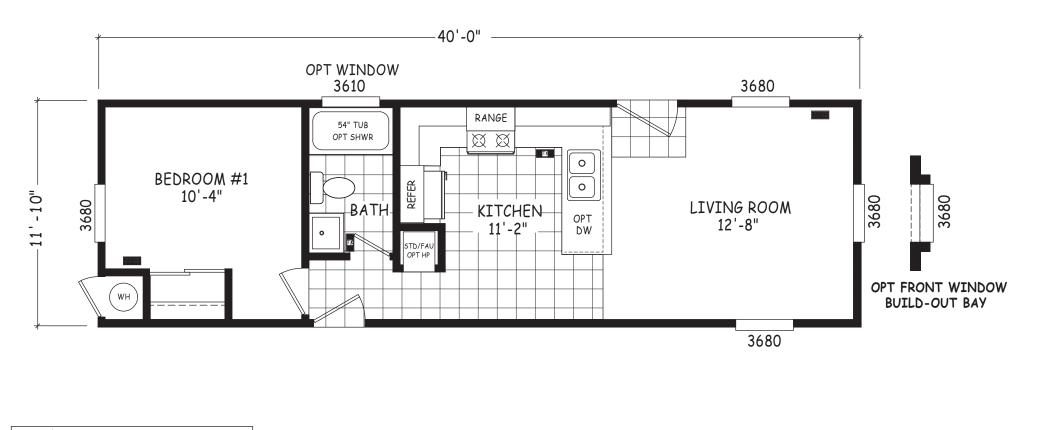

## Encore Single Wide Series 467 SQ. FT. (Approximate) 1 Bedroom, 1 Bath

Last Updated: 12-8-22

MANUFACTURED BY

**THE HOME OUTLET** 890 N. Arizona Ave. Chandler, AZ 85225