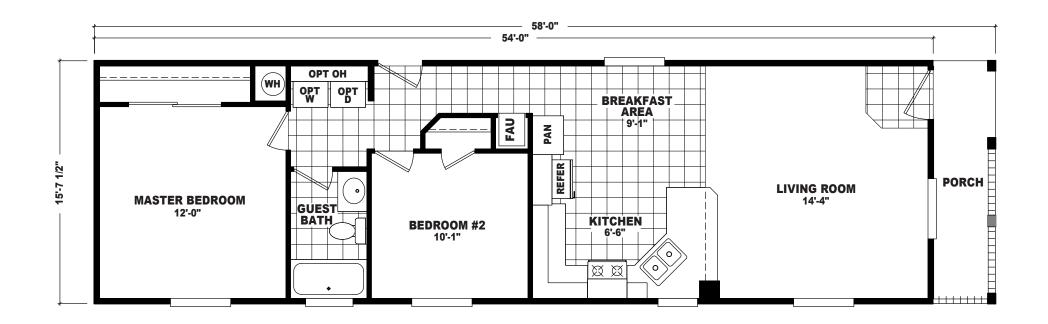

## Murran

**EP Single Section Series** 

906 SQ. FT. (Approximate) 2 Bedroom, 1 Bath

Last Updated: 9-19-22