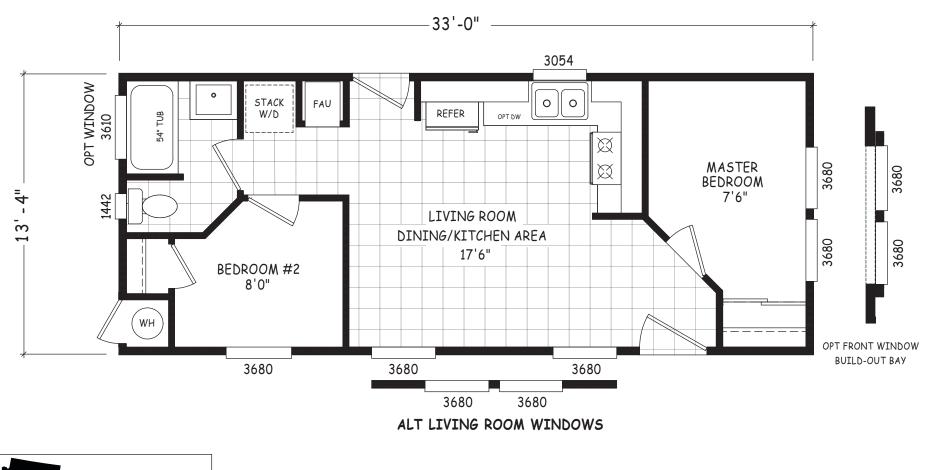

## Encore Single Wide Series

440 SQ. FT. (Approximate) 2 Bedroom, 1 Bath

Last Updated: 12-8-22

MANUFACTURED BY

**CAVCOWEST** 

**THE HOME OUTLET** 890 N. Arizona Ave. Chandler, AZ 85225