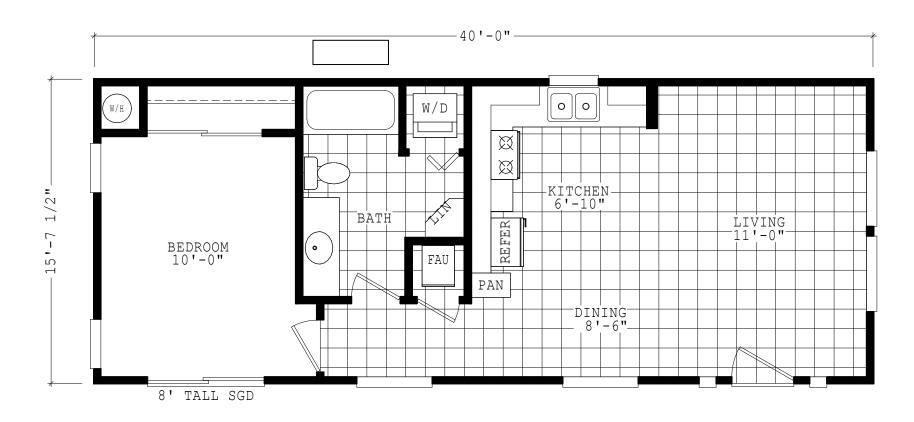

## **Nixburg**

**Accessory Dwellings Series** 

625 SQ. FT. (Approximate) 1 Bedroom, 1 Bath

Last Updated: 2-9-23