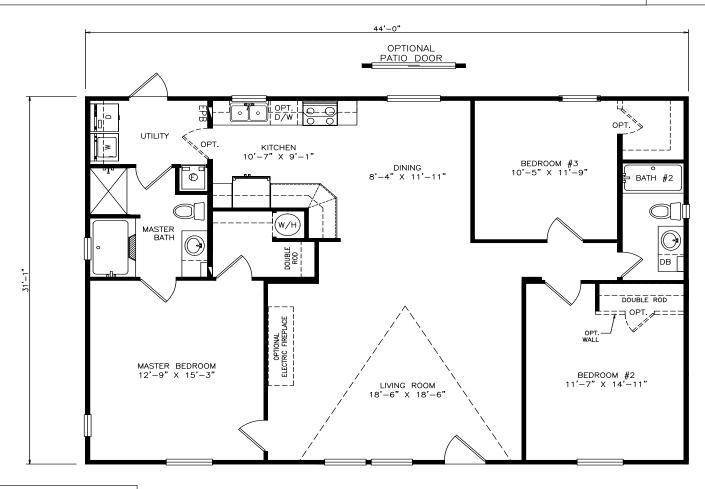

## **Norland**

Classic Series - Multi Section

1,372 SQ. FT. (Approximate) 3 Bedrooms, 2 Baths

Last Updated: 6-17-21