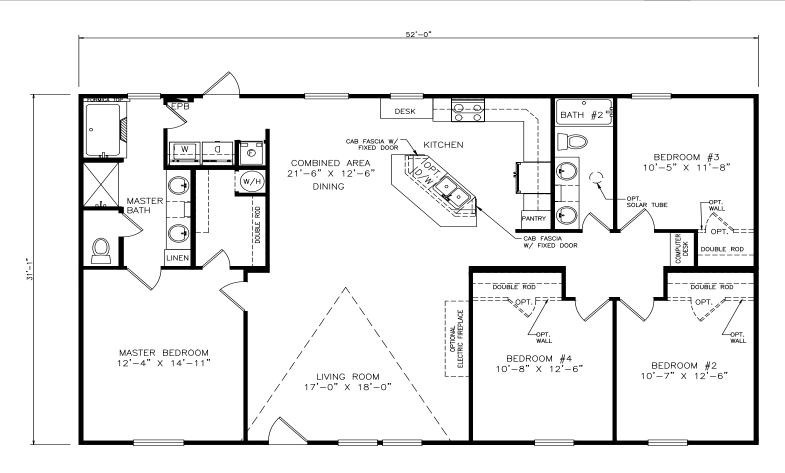

## **Oberlin**

Classic Series - Multi Section

1,622 SQ. FT. (Approximate) 4 Bedrooms, 2 Baths

Last Updated: 6-17-21