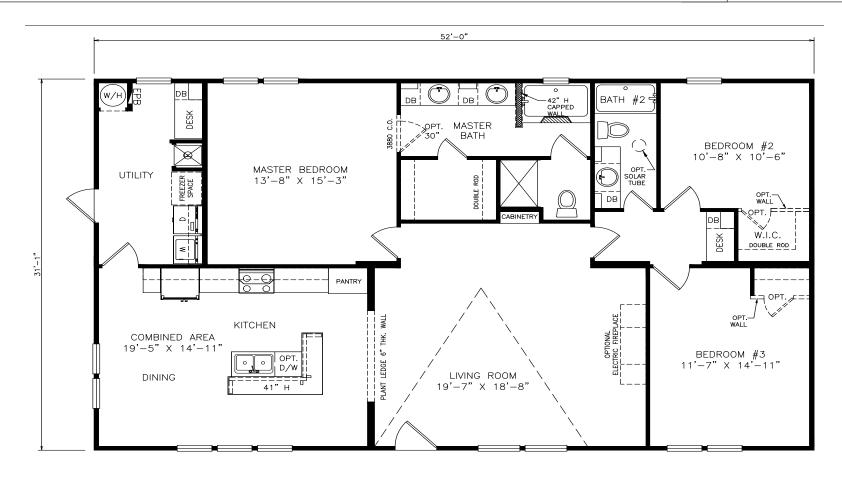

## **Odell**

Classic Series - Multi Section

1,622 SQ. FT. (Approximate) 3 Bedrooms, 2 Baths

Last Updated: 6-17-21

THE HOME OUTLET 890 N. Arizona Ave. Chandler, AZ 85225