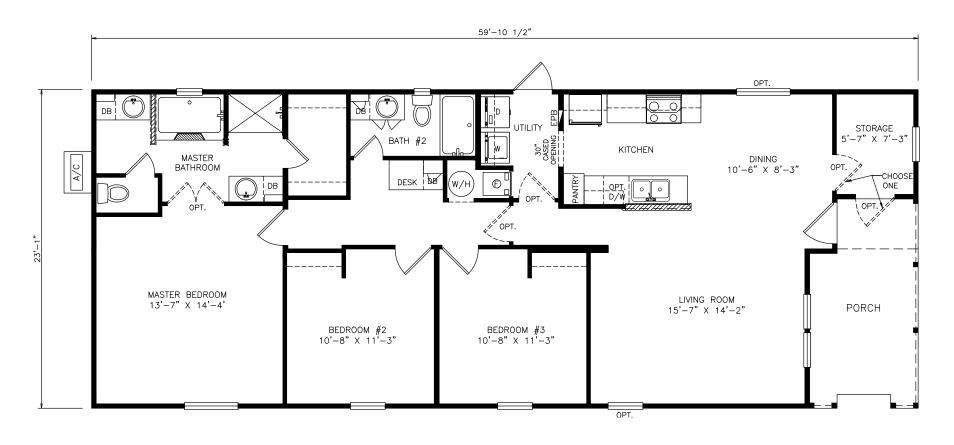

## **Opal**

Select Series - Multi Section

1,276 SQ. FT. (Approximate) 3 Bedrooms, 2 Baths

Last Updated: 6-21-21