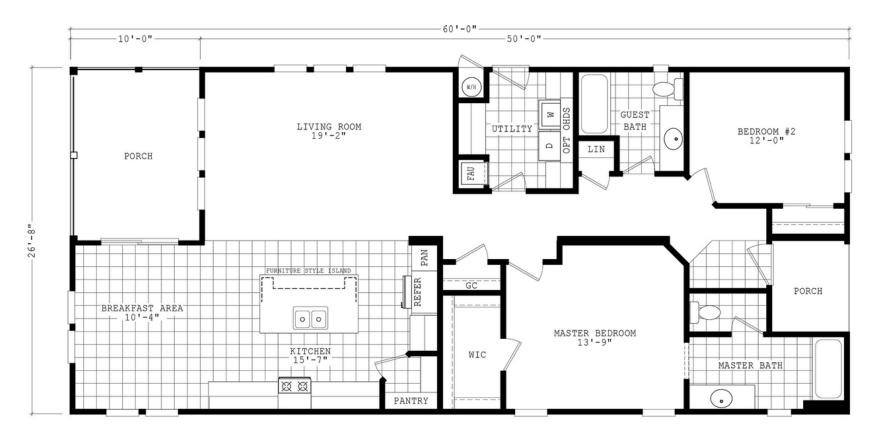

## Durango Porch Series

1,600 SQ. FT. (Approximate) 2 Bedroom, 2 Bath

Last Updated: 3-29-22

**THE HOME OUTLET** 890 N. Arizona Ave. Chandler, AZ 85225