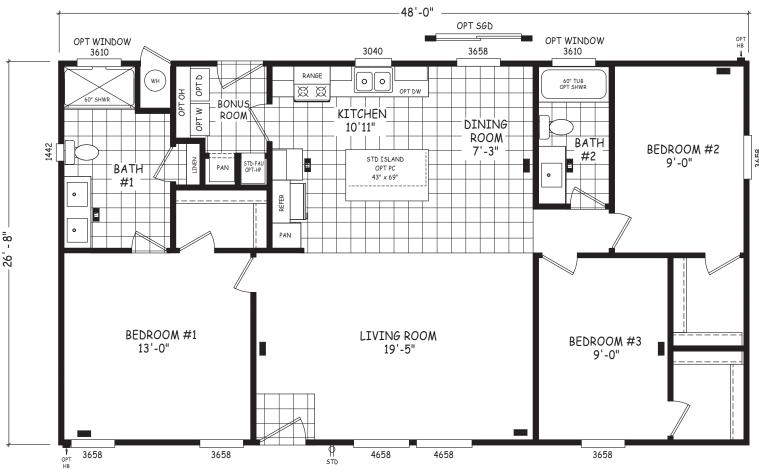

## **Ovando**

**Edge Series** 

1,280 SQ. FT. (Approximate) 3 Bedroom, 2 Bath

Last Updated: 8-22-22