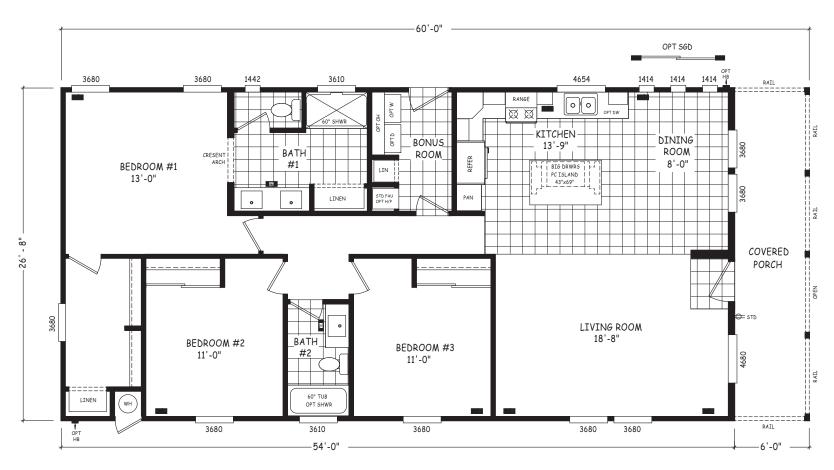

## **Packard**

Pinnacle Series

1,600 SQ. FT. (Approximate) 3 Bedroom, 2 Bath

Last Updated: 8-22-22