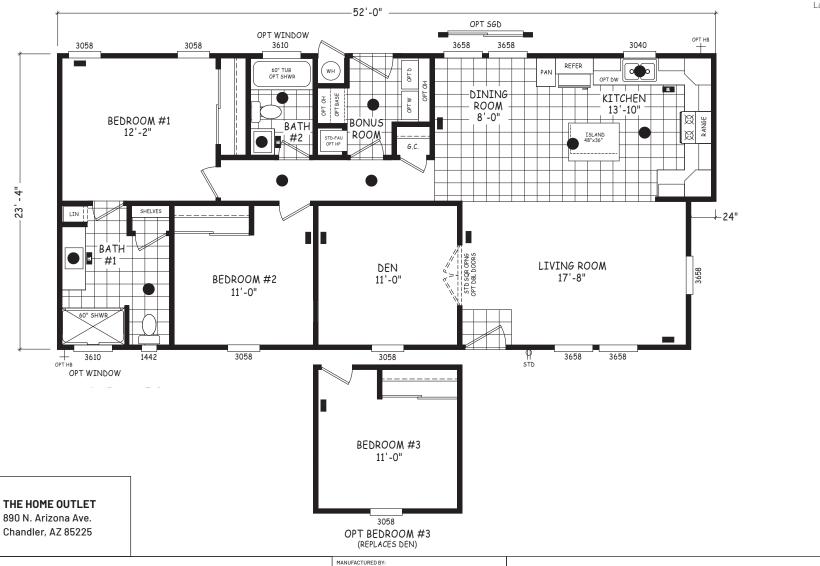

## **Palmer**

**Edge Series** 

1,190 SQ. FT. (Approximate) 2 Bedroom, 2 Bath

Last Updated: 5-8-24