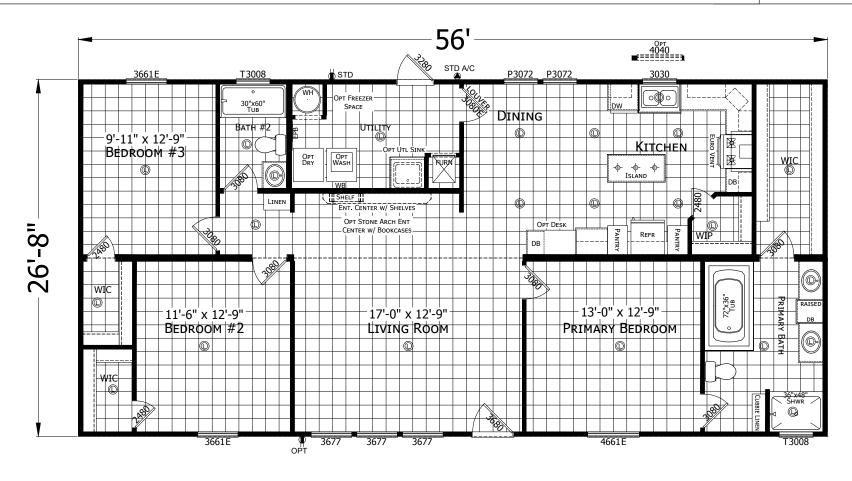

## **Patton**

Champion Select Series - Multi Section 1,493 SQ. FT. (Approximate) 3 Bedroom, 2 Bath

Last Updated: 3-10-22