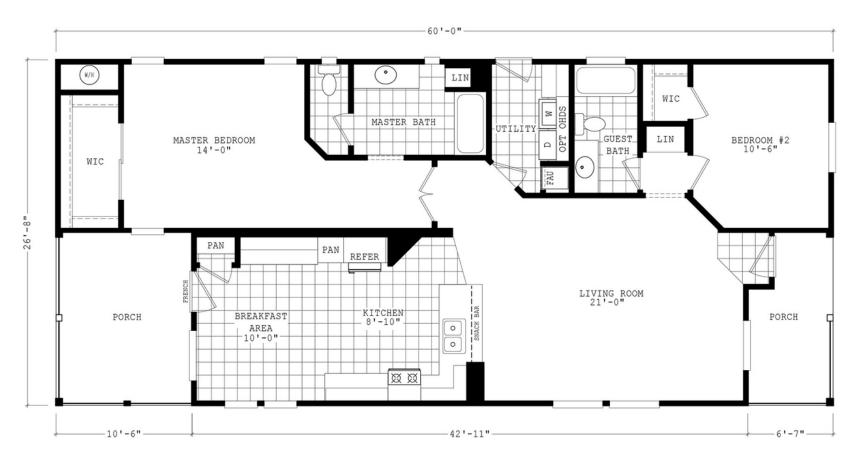

## **Paulton**

**Durango Porch Series** 

1,600 SQ. FT. (Approximate) 2 Bedroom, 2 Bath

Last Updated: 3-29-22