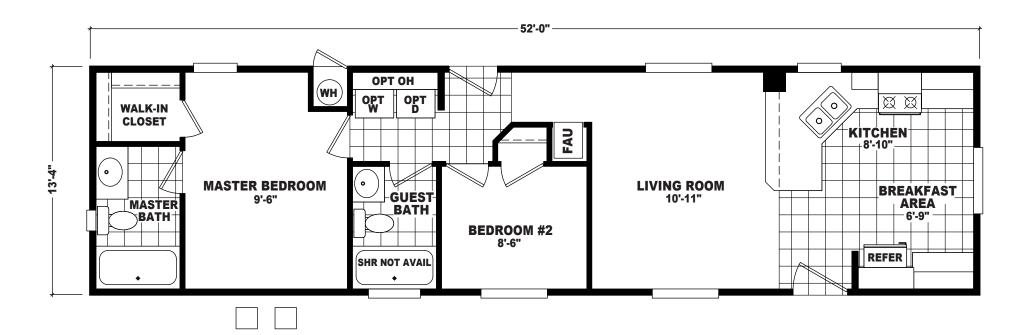

## **Pavoreal**

**Economy Plus Series** 

2 Bedroom, 2 Bath Approx. 693 Sq. Ft.

Last Updated: 7-19-18

I authorize The Home Outlet to build my house, per this plan.

Customer Signature/Date

For Detailed Directions See Map On Our Website