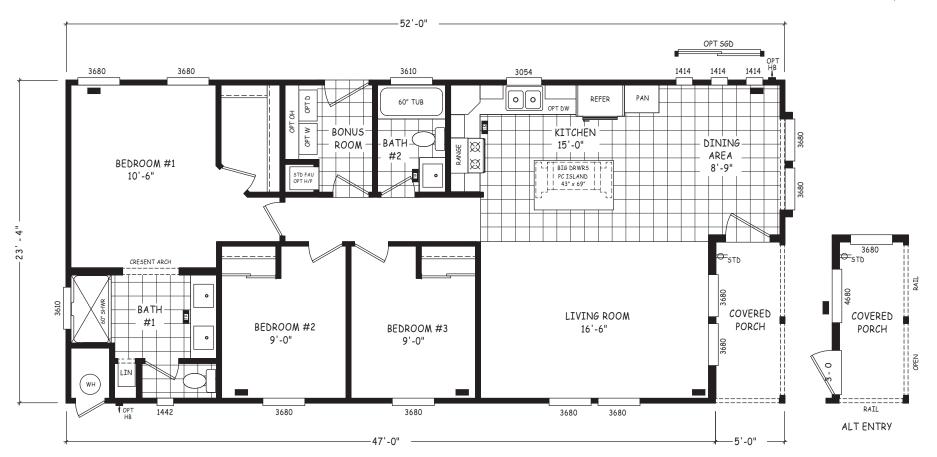

## **Pawnee**

Pinnacle Series

1,213 SQ. FT. (Approximate) 3 Bedroom, 2 Bath

Last Updated: 8-22-22