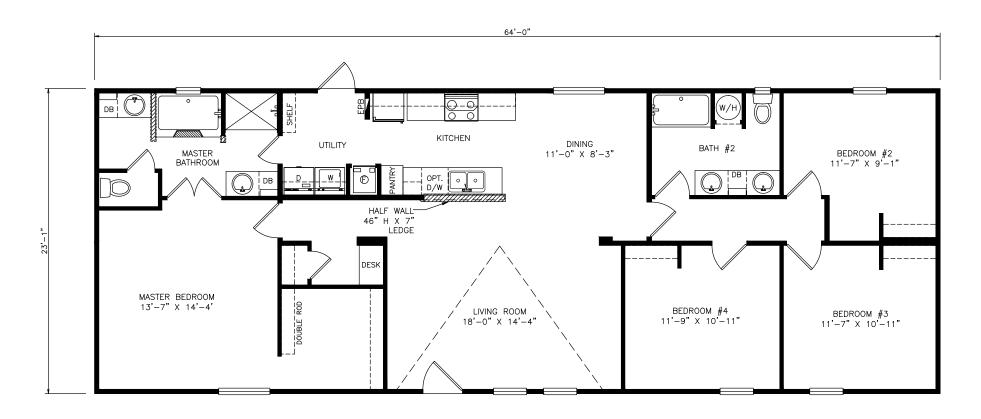

## **Pelican**

Select Series - Multi Section

1,483 SQ. FT. (Approximate) 4 Bedrooms, 2 Baths

Last Updated: 6-21-21