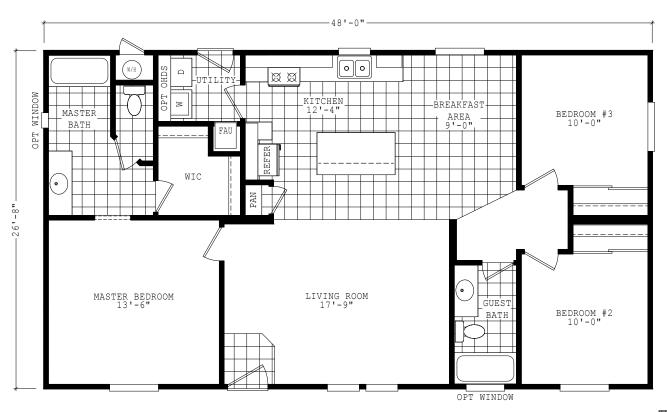

## Pella

**Durango Limited Series** 

1,280 SQ. FT. (Approximate) 3 Bedroom, 2 Bath

Last Updated: 7-24-23

**THE HOME OUTLET** 890 N. Arizona Ave. Chandler, AZ 85225