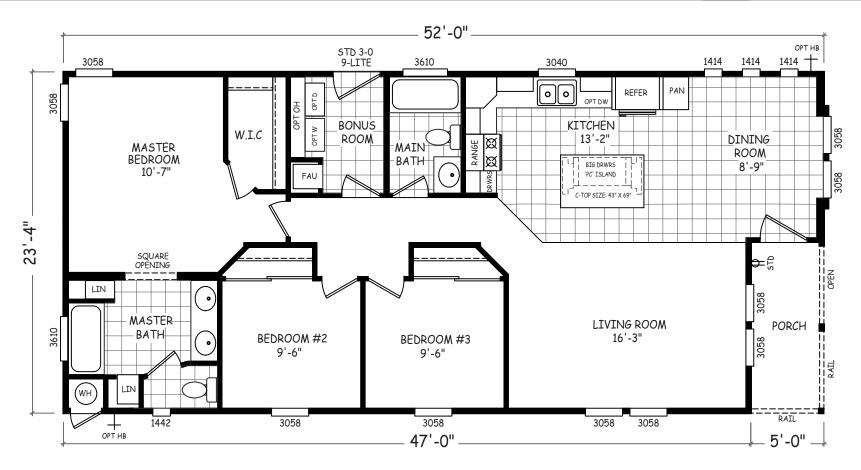

## **Pembina**

Sedona Ridge Classic Series

1,213 SQ. FT. (Approximate) 3 Bedroom, 2 Bath

Last Updated: 5-21-24