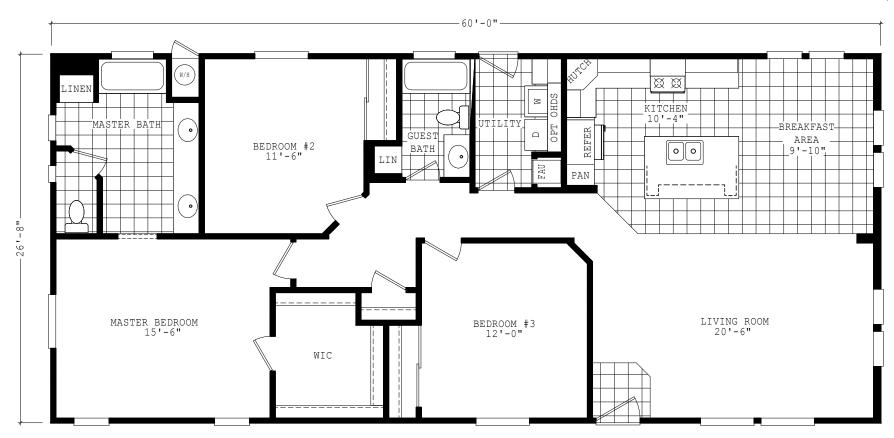

## **Picton**

Sierra Value Series

1,600 SQ. FT. (Approximate) 3 Bedrooms, 2 Baths

Last Updated: 9-1-22