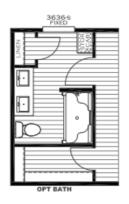

## **Pinsley**

Resolution Series 1,080 SQ. FT. (Approximate) 2 Bedroom, 2 Bath

Last Updated: 7-17-23

**IMPORTANT:** Alta Cima Corp reserves the right to modify, cancel or substitute products or features of this event at any time without prior notice or obligation. Pictures and other promotional materials are representative and may depict or contain floor plans, square footages, elevations, options, upgrades, extra design features, decorations, floor coverings, specialty light fixtures, custom paint and wall coverings, window treatments, landscaping, sound and alarm systems, furnishings, appliances, and other designer/decorator features and amenities that are not included as part of the home and/or may not be available at all locations. Home, pricing and community information is subject to change, and homes to prior sale, at any time without notice or obligation. ©2020 Alta Cima Corp. All rights reserved.