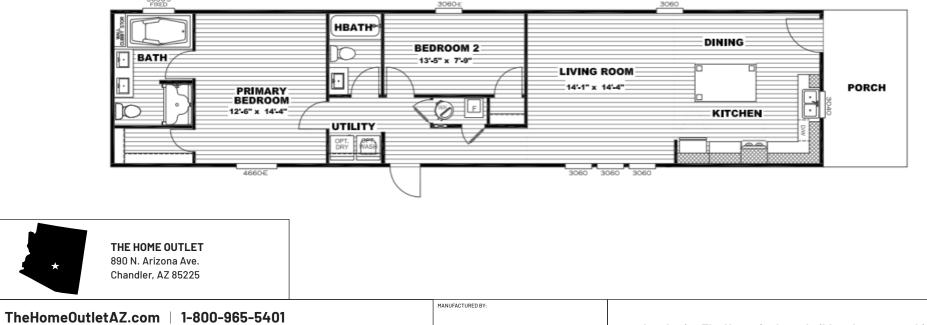

## **Pinsley**

Resolution Series 1,080 SQ. FT. (Approximate) 2 Bedroom, 2 Bath

Last Updated: 7-17-23

**IMPORTANT:** Alta Cima Corp reserves the right to modify, cancel or substitute products or features of this event at any time without prior notice or obligation. Pictures and other promotional materials are representative and may depict or contain floor plans, square footages, elevations, options, upgrades, extra design features, decorations, floor coverings, specialty light fixtures, custom paint and wall coverings, window treatments, landscaping, sound and alarm systems, furnishings, appliances, and other designer/decorator features and amenities that are not included as part of the home and/or may not be available at all locations. Home, pricing and community information is subject to change, and homes to prior sale, at any time without notice or obligation. ©2020 Alta Cima Corp. All rights reserved.