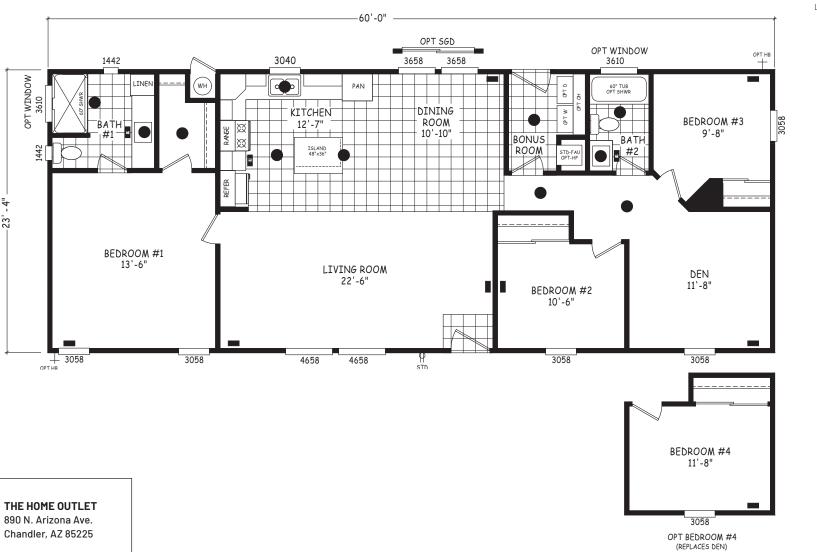

## **Polson**

## **Edge Series**

1,400 SQ. FT. (Approximate) 3 Bedroom, 2 Bath

Last Updated: 5-8-24