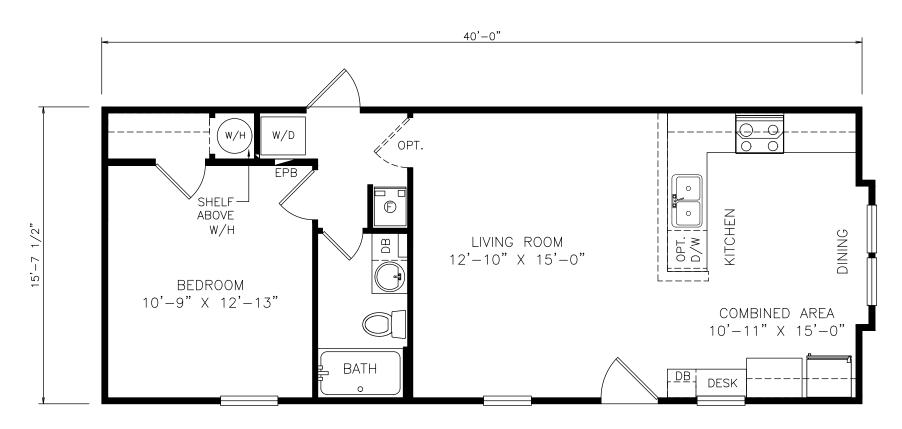

## **Pompano**

Heritage Series - Single Section

634 SQ. FT. (Approximate) 1 Bedroom, 1 Bath

Last Updated: 6-22-21