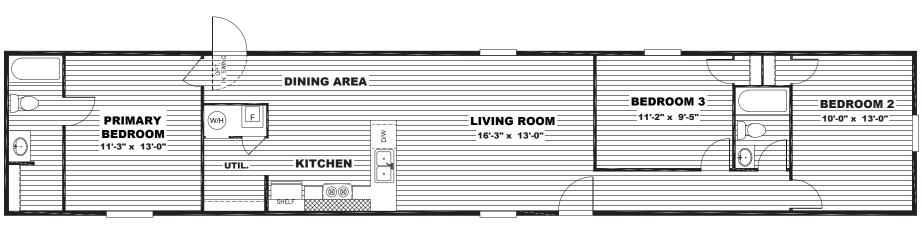

## Prairie

*TRU Homes Series - Single Section* **1,039 SQ. FT.** (Approximate) 3 Bedroom, 2 Bath

Last Updated: 9-13-22

14' x 76'

**THE HOME OUTLET** 890 N. Arizona Ave. Chandler, AZ 85225