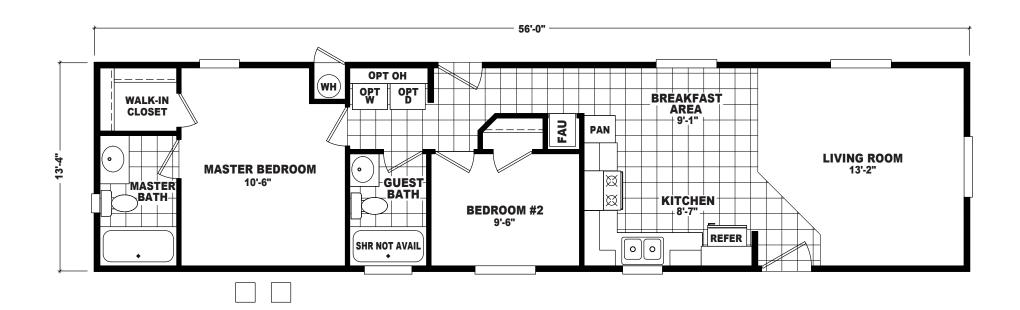

## **Ouari**

**EP Single Section Series** 

746 SQ. FT. (Approximate) 2 Bedroom, 2 Bath

Last Updated: 9-19-22