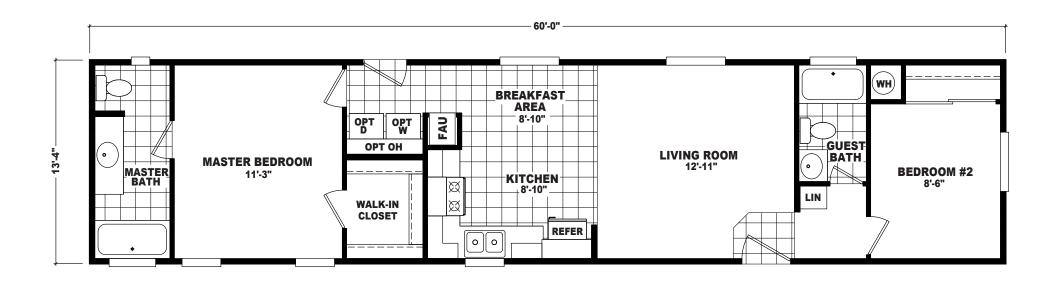

## Quentin

**EP Single Section Series** 

800 SQ. FT. (Approximate) 2 Bedroom, 2 Bath

Last Updated: 9-19-22