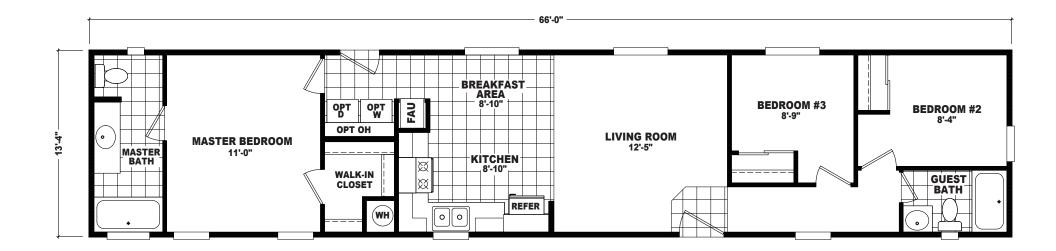

## Racine

**EP Single Section Series** 

880 SQ. FT. (Approximate) 3 Bedroom, 2 Bath

Last Updated: 9-19-22