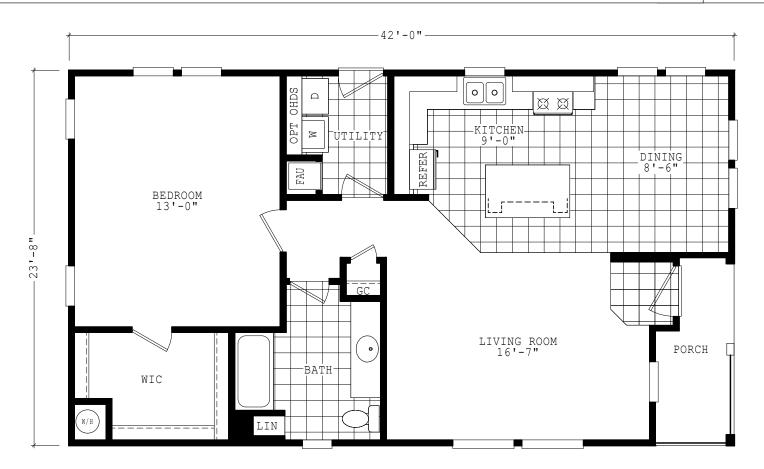

## Accessory Dwellings Series

994 SQ. FT. (Approximate) 1 Bedroom, 1 Bath

Last Updated: 2-9-23

**THE HOME OUTLET** 890 N. Arizona Ave. Chandler, AZ 85225