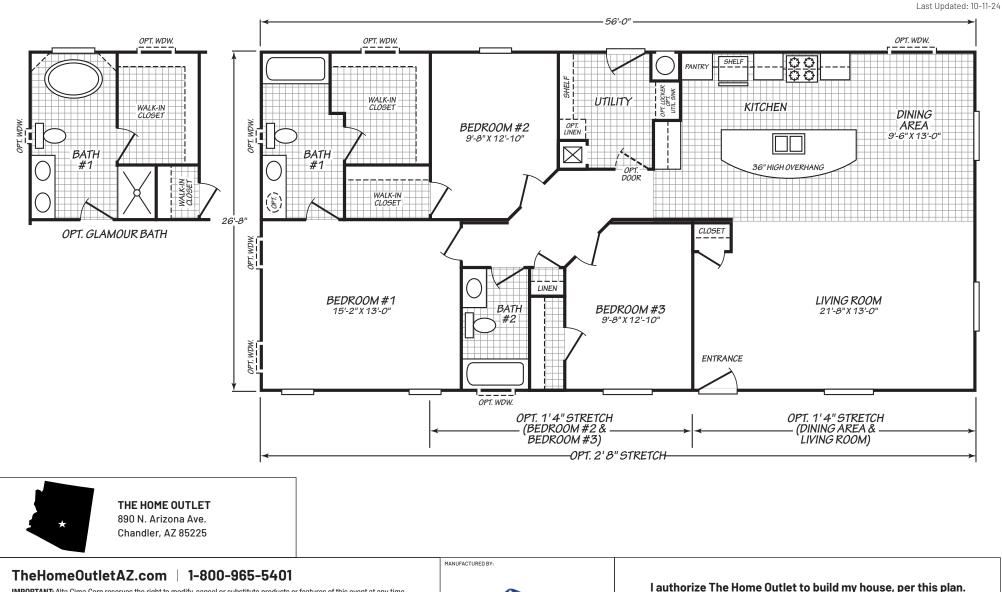

## **Canyon Lake Series**

1,492 SQ. FT. (Approximate) 3 Bedroom, 2 Bath

**IMPORTANT:** Alta Cima Corp reserves the right to modify, cancel or substitute products or features of this event at any time without prior notice or obligation. Pictures and other promotional materials are representative and may depict or contain floor plans, square footages, elevations, options, upgrades, extra design features, decorations, floor coverings, specialty light fixtures, custom paint and wall coverings, window treatments, landscaping, sound and alarm systems, furnishings, appliances, and other designer/decorator features and amenities that are not included as part of the home and/or may not be available at all locations. Home, pricing and community information is subject to change, and homes to prior sale, at any time without notice or obligation. ©2020 Alta Cima Corp. All rights reserved.