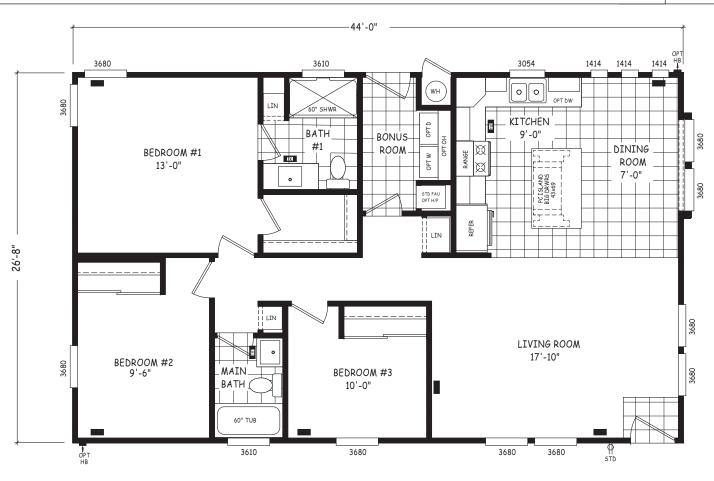

## Regina

Pinnacle Series

1,174 SQ. FT. (Approximate) 3 Bedroom, 2 Bath

Last Updated: 8-22-22