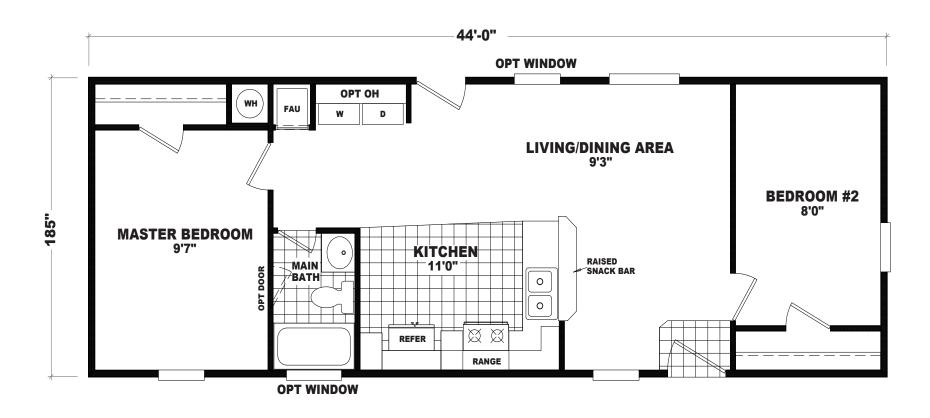

## **Richey**

**GS Series** 

687 SQ. FT. (Approximate) 2 Bedroom, 1 Bath

Last Updated: 10-30-20