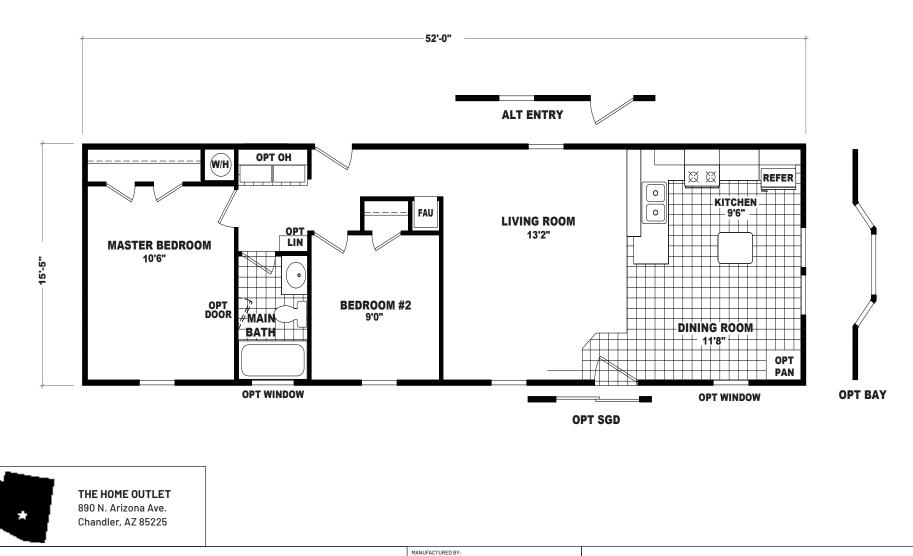

## Rillito

## **GS Series**

802 SQ. FT. (Approximate) 2 Bedroom, 1 Bath

Last Updated: 10-30-20

HOME