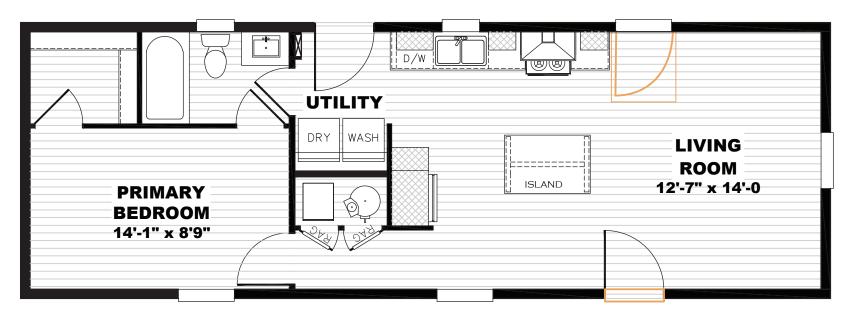

## **Rochdale**

Tempo Series - Single Section

660 SQ. FT. (Approximate) 1 Bedroom, 1 Bath

Last Updated: 10-2-24

Note: This home includes a walk-in shower.

(Tub/Shower as shown is not available)