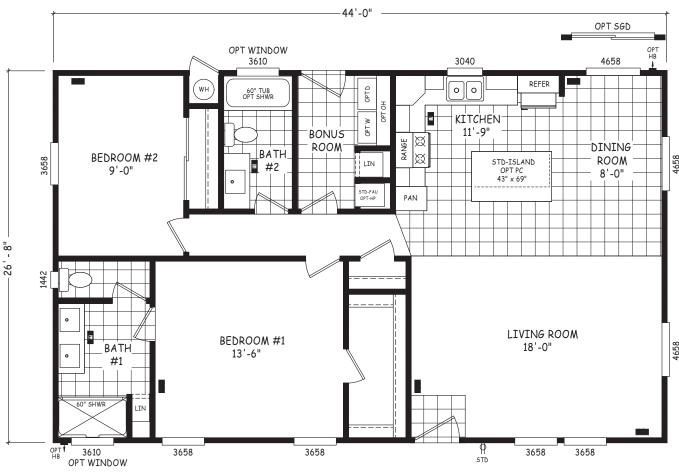

## Ronald

**Edge Series** 

1,174 SQ. FT. (Approximate) 2 Bedroom, 2 Bath

Last Updated: 8-22-22