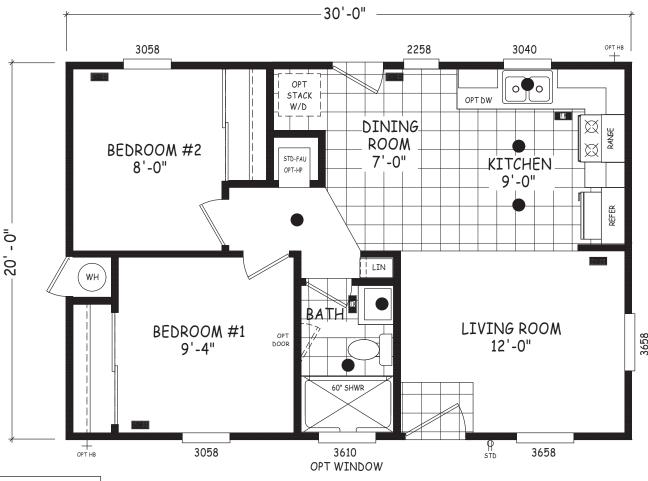

## Rosser

**Edge Series** 

600 SQ. FT. (Approximate) 2 Bedroom, 1 Bath

Last Updated: 5-8-24