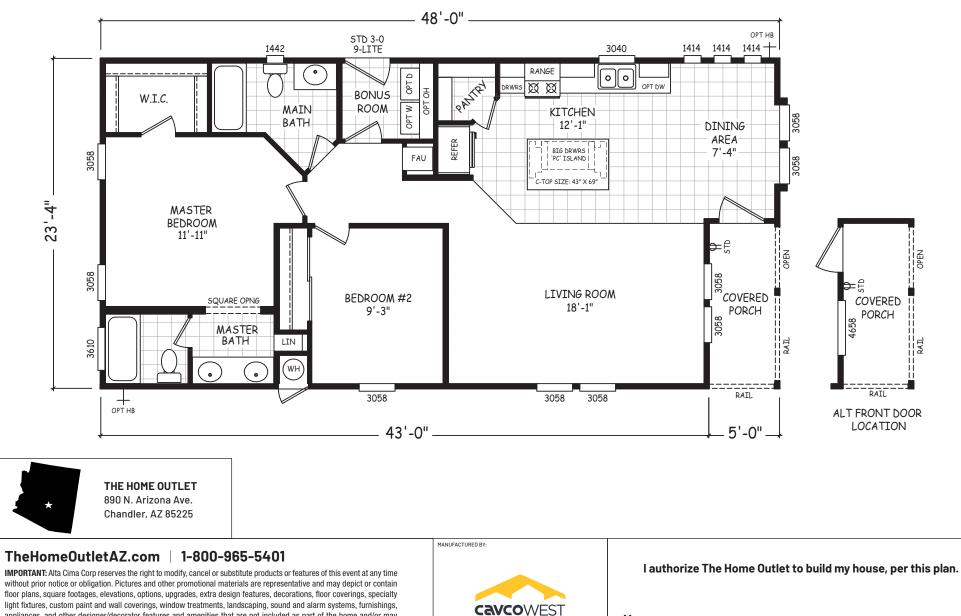

## Sedona Ridge Classic Series

1,120 SQ. FT. (Approximate) 2 Bedroom, 2 Bath

Last Updated: 5-21-24

floor plans, square footages, elevations, options, upgrades, extra design features, decorations, floor coverings, specialty light fixtures, custom paint and wall coverings, window treatments, landscaping, sound and alarm systems, furnishings, appliances, and other designer/decorator features and amenities that are not included as part of the home and/or may not be available at all locations. Home, pricing and community information is subject to change, and homes to prior sale, at any time without notice or obligation. ©2020 Alta Cima Corp. All rights reserved.