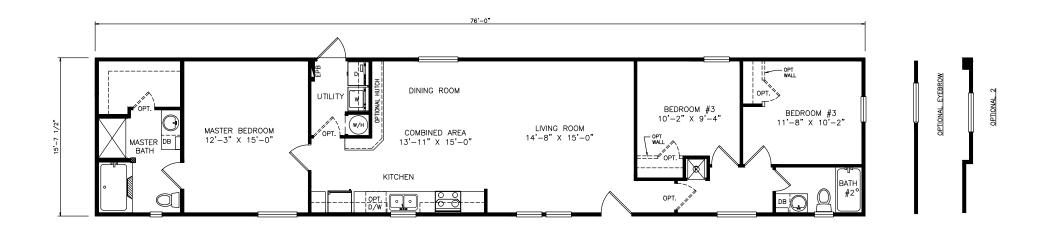

## **Royalton**

Select Series - Single Section

1,193 SQ. FT. (Approximate) 3 Bedrooms, 2 Baths

Last Updated: 6-18-21