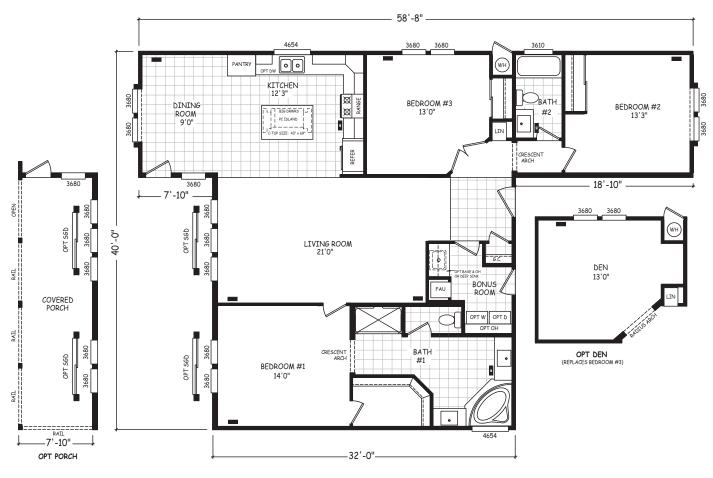

## **Saint Charles**

Pinnacle Series

1,635 SQ. FT. (Approximate) 3 Bedroom, 2 Bath

Last Updated: 8-22-22