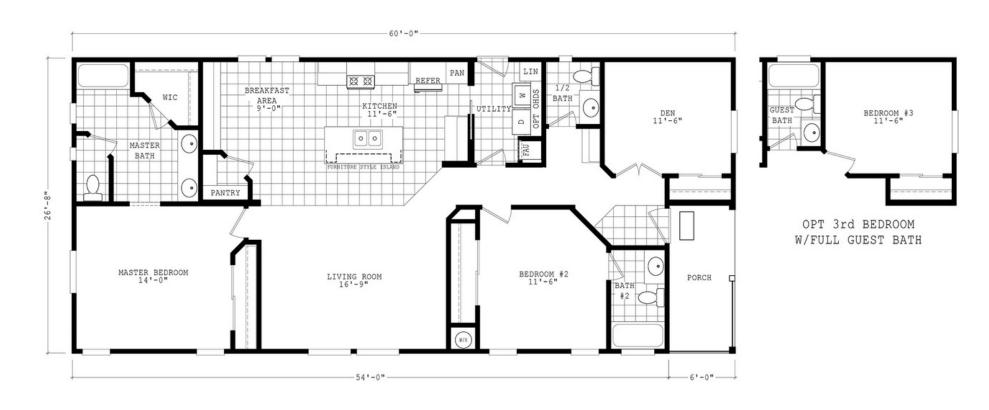

## **Salome**

**Durango Porch Series** 

1,600 SQ. FT. (Approximate) 2 Bedroom, 2.5 Bath

Last Updated: 3-29-22