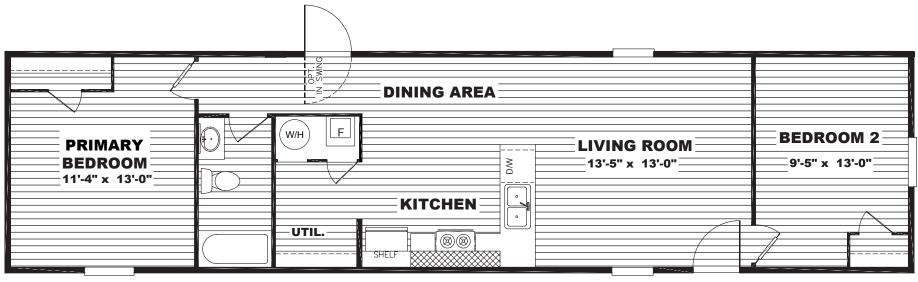

## Sandspring

TRU Homes Series - Single Section **765 SQ. FT.** (Approximate) 2 Bedroom, 1 Bath

Last Updated: 9-13-22

14' x 56'

**THE HOME OUTLET** 890 N. Arizona Ave. Chandler, AZ 85225