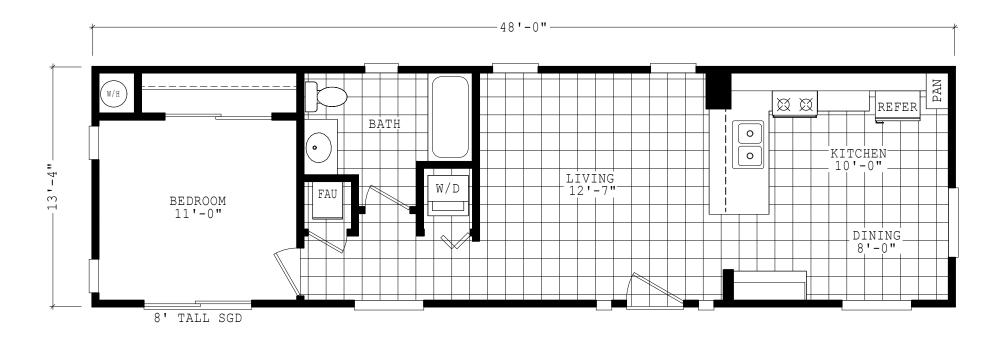

## Saratt

Accessory Dwellings Series 640 SQ. FT. (Approximate) 1 Bedroom, 1 Bath

Last Updated: 2-9-23

**THE HOME OUTLET** 890 N. Arizona Ave. Chandler, AZ 85225