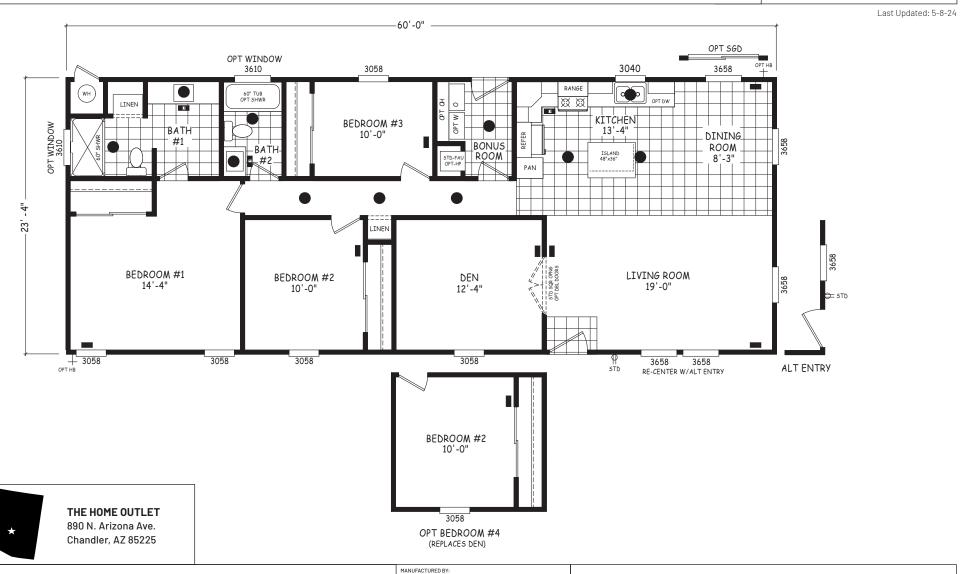

## Seeley

**Edge Series** 

1,400 SQ. FT. (Approximate) 3 Bedroom, 2 Bath





## TheHomeOutletAZ.com | 1-800-965-5401

IMPORTANT: Alta Cima Corp reserves the right to modify, cancel or substitute products or features of this event at any time without prior notice or obligation. Pictures and other promotional materials are representative and may depict or contain floor plans, square footages, elevations, options, upgrades, extra design features, decorations, floor coverings, specialty light fixtures, custom paint and wall coverings, window treatments, landscaping, sound and alarm systems, furnishings, appliances, and other designer/decorator features and amenities that are not included as part of the home and/or may not be available at all locations. Home, pricing and community information is subject to change, and homes to prior sale, at any time without notice or