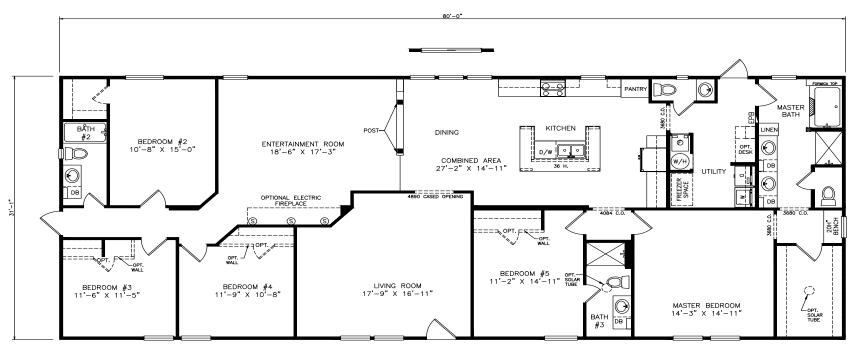

## Severn

Classic Series - Multi Section

2,494 SQ. FT. (Approximate) 5 Bedrooms, 3.5 Baths

Last Updated: 6-17-21