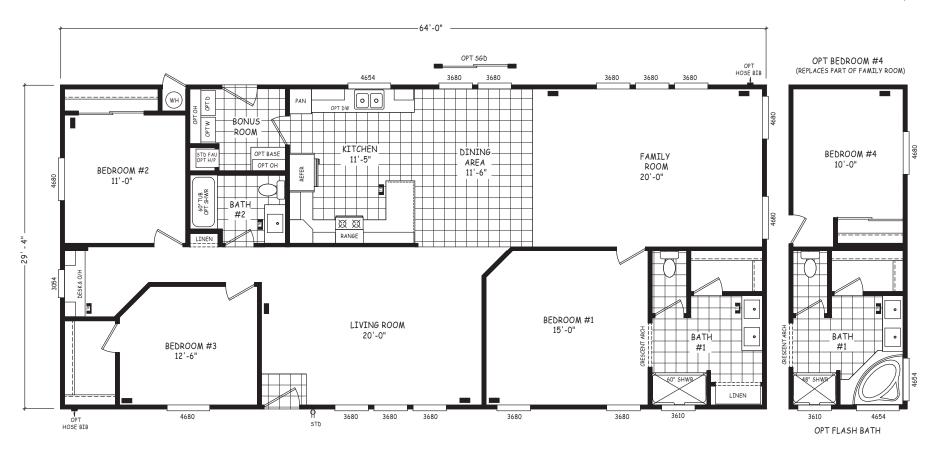

## **Shavely**

Pinnacle Series

1,877 SQ. FT. (Approximate) 3 Bedroom, 2 Bath

Last Updated: 8-22-22